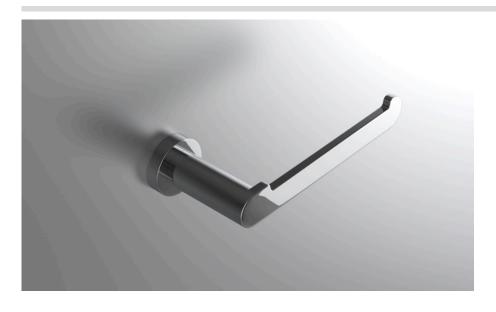

## **COLLECTION BEAUMONT**

TISSUE HOLDER

| Model                |                                                             | Product                      | Finishes Available                                            |
|----------------------|-------------------------------------------------------------|------------------------------|---------------------------------------------------------------|
| BEA-TPHR<br>BEA-TPHL | Tissue Holder (Facing Right)<br>Tissue Holder (Facing Left) |                              | Multiple finishes available. Over 23 finishes to choose from. |
| finishes             | Polished (-P)                                               | Antique Copper (-ACOP)       | Polished Gold (-PGLD)                                         |
|                      | Brushed (-B)                                                | Polished Brass (-PBRS)       | Brushed Copper (-BCOP)                                        |
|                      | Brushed Gold (-BGLD)                                        | Matte White (-WHT)           | Brushed Rose Gold (-BRGD)                                     |
|                      | Matte Black (-BLK)                                          | Brushed Modern Bronze (-BMBF | RZ) Brushed Black (-BRBLK)                                    |
|                      | Oil Rubbed Bronze (-ORB)                                    | Glossy White (-GWHT)         | Polished Black (-PBLK)                                        |
|                      | Brushed Brass (-BBRS)                                       | Polished Rose Gold (-PRGD)   | Antique Nickel (-ANKL)                                        |
|                      | Brushed Bronze (-BBRZ)                                      | Unlacquered Brass (-UBRS)    | Black Nickel (-NKBL)                                          |
|                      | Antique Brass (-ABRS)                                       | Polished Nickel (-PNKL)      |                                                               |
|                      |                                                             |                              |                                                               |