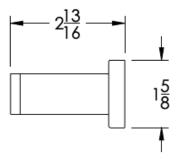

## Dimensions in inches

TOP

SIDE

NOTE: Dimensions subject to change without notice.